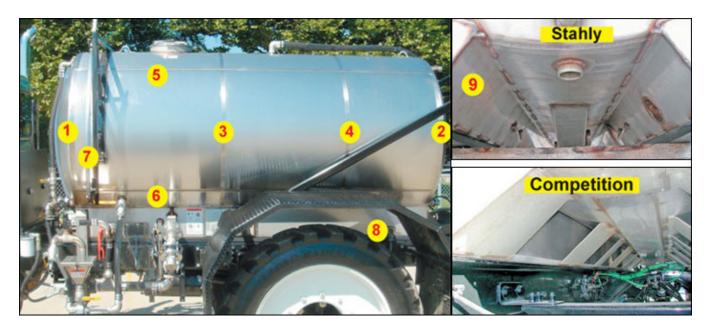

## STAHLY STRONGER Tanks

- 2 Press formed heads with a #4 polished finish.
- Two internal baffles provide much more stability. Dished heads are used instead of flat plate for added strength.
- Longitudal welded seams are stronger than one weld around the the center of a tank. Four longitudal seams, five around the circumference and five dished heads provide the durability required for the toughest conditions.
  - **7** 100 gallon internal rinse tank in the front of our tank with fittings for a hand washer or pressure washer. Top sparger provides a complete rinse of all internal surfaces.
  - 8 We specify a 33% thicker 3/16" skid and a one piece continous sill our tanks hold up in the roughest terrain.