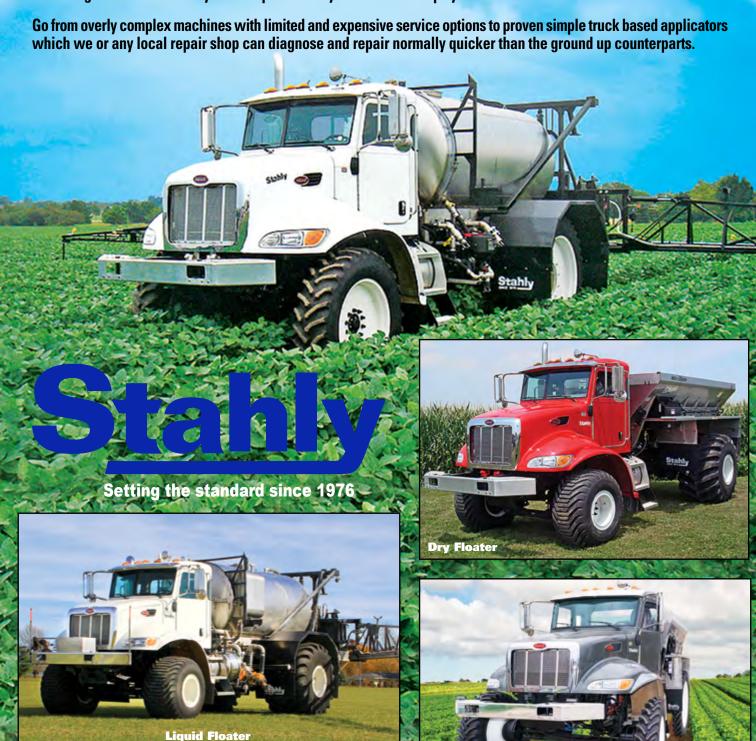

## PRE POST DRY GOMBO

## 30", 36" or 38" spacing

A Stahly Pre/Post/Dry Combo™ will cover more acres per day than high clearance applicators in three out of the four applications you do. You will get three times the life out of your expensive high clearance applicators when you use them for tall crops only or what they were designed for. Utilize a much more economical to own and operate Stahly Peterbilt for the other three seasons until post emerge crops reach 3′ in height. You may find you do not really need the 1200 gallon model when you add up how many acres of tall crops you cover.